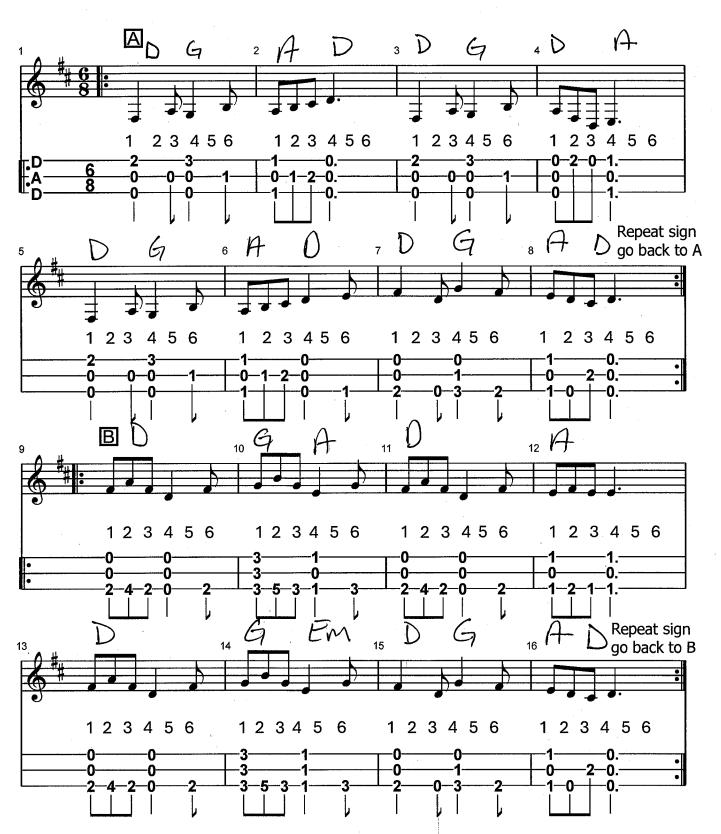

|          |                                   |
| 10/16/2 | 23 House Carpenter (The)                            |          |                                   |
| 03/16/2 | 24 I'll Fly Away                                    |          |                                   |
| 01/15/2 | 25 John Ryan's Poka (Also see Denis                 |          |                                   |
|         | Murphy's)                                           |          |                                   |
| 08/19/2 | 23 John Stinson's #2                                |          |                                   |
|         |                                                     |          |                                   |

## Off She Goes in 6/8 Time

Exercise by Irma Reeder 2025



## **Rolling in the Ryegrass**

Traditional Reel

TAB by Irma Reeder 5/25