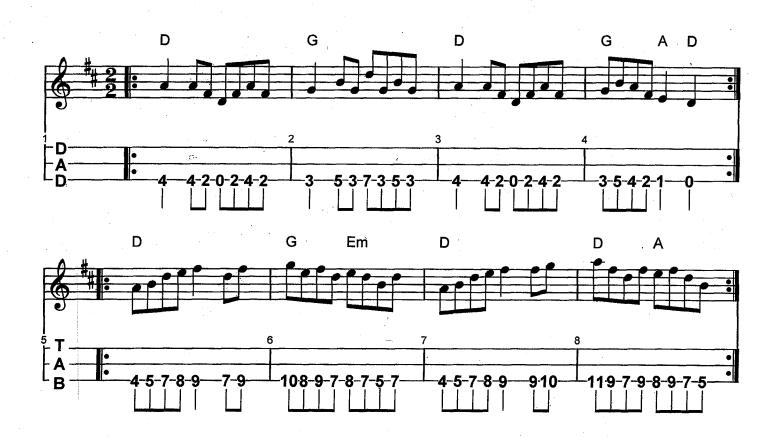

House Carpenter (The)                            |          |                                   |
| 03/16/2 | 24 I'll Fly Away                                    |          |                                   |
| 01/15/2 | 25 John Ryan's Poka (Also see Denis                 |          |                                   |
|         | Murphy's)                                           |          |                                   |
| 08/19/2 | 23 John Stinson's #2                                |          |                                   |
|         |                                                     |          |                                   |

## Off She Goes in 6/8 Time

Exercise by Irma Reeder 2025



## **Rolling in the Ryegrass**

Traditional Reel

TAB by Irma Reeder 5/25